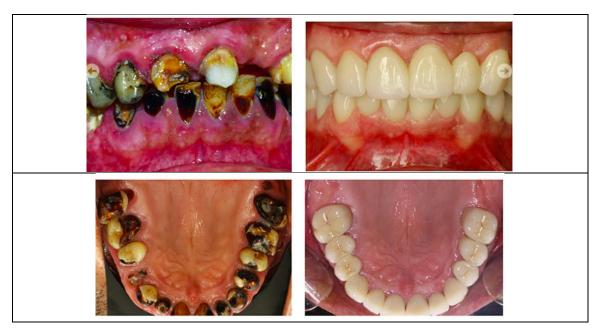

https://www.pua.edu.eg/faculty-of-dentistry/dental-clinic/. These clinics include the Comprehensive Care Case (CCC) which is open for students and public. The CCC program started since 2014 under the supervision of the faculty dean and is considered the graduation project of the senior students; where each 2 students work together on a single patient treating him/her from the start till the end under the supervision of the professors of different departments. Through this program, senior students acquire the knowledge, skills, and a widen horizon to make a comprehensive treatment plan for any patient with vision, confidence, and skill. Also this program is contributing in community service for all the disadvantaged patients mainly those who are unable to pay. The actual cost of treatment of each individual case is ranging from a Minimum of 30,000 L.E to a Maximum of 100,000 L.E. but through this Program; these patients are receiving an excellent treatment totally Free of charge. Since the start of this program 500 cases were given a complete dental care for free. The pictires below shows some results before and after treatment of CCC