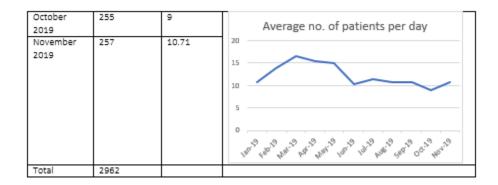

## - The faculty of Physical therapy Clinics

. The number of children patients in the academic year 2019-2020

| Month        | No. of<br>Patients in<br>pediatric<br>clinic | Average no.<br>of patients<br>per day | No. of Patients in pediatric clinic     |
|--------------|----------------------------------------------|---------------------------------------|-----------------------------------------|
| January 2019 | 255                                          | 10.63                                 | 250                                     |
| February     | 332                                          | 13.83                                 | 200                                     |
| 2019         |                                              |                                       | 150                                     |
| March 2019   | 329                                          | 16.45                                 | 100 —                                   |
| April 2019   | 263                                          | 15.47                                 | 50 —                                    |
| May 2019     | 328                                          | 14.92                                 |                                         |
| June 2019    | 194                                          | 10.21                                 | 1 6 8 8 8 8 8 8 8 8 8 8 8 8 8 8 8 8 8 8 |
| July 2019    | 299                                          | 11.50                                 |                                         |
| August 2019  | 214                                          | 10.70                                 |                                         |
| September    | 236                                          | 10.73                                 |                                         |
| 2019         |                                              |                                       |                                         |