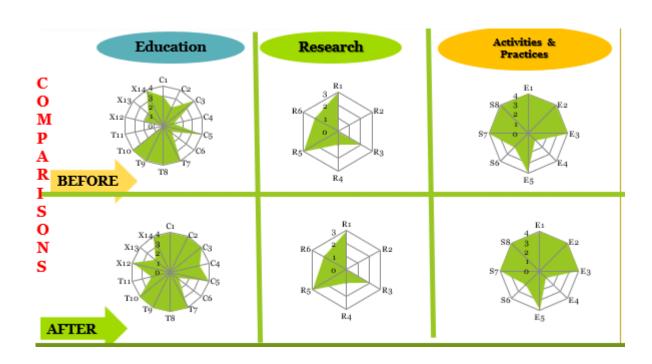

#### Education

X
Awareness presentation
A about the Sustainability
Transformation 5 in Pharos
University to staff and
assistant staff members

Dr. Sherif Darwish Dr. Nancy Ramez Dr. Walid Lotty

04/03/2019

#### Research

#### **Graduation Research about**

Dental unit waterlines disinfection using aloe vera extract compared to sodium hypochlorite

Supervised by: Prof. Hamida Abu Bakr and Dr. Walid Lotfy

02/01/2019

### Activities & Practices

Proposals of course coordinators regarding sustainability integration in courses

> Dr. Sherif Darwish Dr. Nancy Ramez Dr. Walid Lotfy

> > 03/04/2019