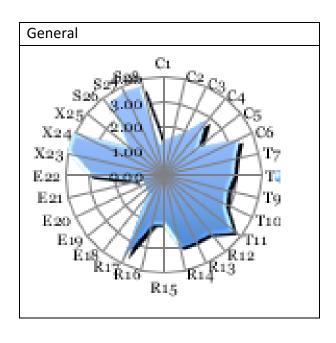

### 2. Faculty of Arts and Design

The curricula of the Décor department as a model was reviewed for selecting the relevant courses for evaluating the components of sustainable development

# PRESENTED BY Prof. Or. Eman Ramzy Sobhy Prof. Or. Shaimaa Khodeer

#### before





| Courses related to the foundations and the principles of Interior design in different spaces also the interior design for theatre and cinema | Course<br>Code | Sustainability Topic to be addressed in curricula                                                    | Sustainability Compass  N S E W |   |   | ty<br>W | Ö